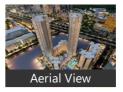

ears

## Description

**CCI Rival** Park is located in the heart of Borivali East , Mumbai , and offers 3 BHK apartments with sizes ranging from 1100 sqft. The project is spread over an area of 22 acres of land. It consists of 2 buildings with 42 floors and 708 units to offer. The project builds an affordable home that gives you a luxury living experience.

RERA ID: P51800003067, P51800050351

#### **Amenities**

- Gymnasium
- Indoor Games
- Kids Play Area
- Library
- Mini Theatre
- Outdoor Games
- Power Backup
- Security
- Spa Massage
- Swimming Pool

Please mention that you saw this ad on PropertyWala.com when you call.

#### Location

# Advertiser Details



Scan QR code to get the contact info on your mobile View all properties by TRESPECT INDIA PRIVATE LIMITED

#### **Pictures**

















Floor Plans



## **Project Pictures**









\* Location may be approximate

### Landmarks

**Nearby Localities** 

<u>Dahisar, Dahisar East, Dahisar West, Borivali West, Kandivali East</u>

\* All distances are approximate

## Locality Reviews

it is a business park,it is nearest railway, highway, bus stop metro. it is good for it,banks, call centre,etc.it is situated at basement.

#### Pros:

It is last station for railway.

Cons:

It is far away from Mumbai

Borivali East, Mumbai

# https://www.propertywala.com/P662294723

Borivali East is well-connected to other parts of the city via the Western Express Highway and SV Road. Abhinav Nagar, Omkareshwar Mandir and Kajupada Borivali are some of the bus stops located close to the area. Borivali is also a station on the Mumbai