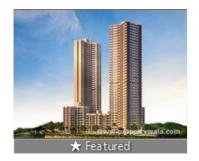

## Description

**CCI Rival** Park is located in the heart of Borivali East , Mumbai , and offers 3 BHK apartments with sizes ranging from 1100 sqft. The project is spread over an area of 22 acres of land. It consists of 2 buildings with 42 floors and 708 units to offer. The project builds an affordable home that gives you a luxury living experience.

## **Project Pictures**

\* Location may be approximate