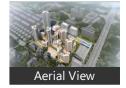

Years

## Description

**CCI Rival** Park is located in the heart of Borivali East , Mumbai , and offers 3 BHK apartments with sizes ranging from 1100 sqft. The project is spread over an area of 22 acres of land. It consists of 2 buildings with 42 floors and 708 units to offer. The project builds an affordable home that gives you a luxury living experience.

RERA ID: P51800003067, P51800050351

#### **Amenities**

- Gymnasium
- Indoor Games
- Kids Play Area
- Library
- Mini Theatre
- Outdoor Games
- Power Backup
- Security
- Spa Massage
- Swimming Pool

Please mention that you saw this ad on PropertyWala.com when you call.

#### Location

# Advertiser Details



Scan QR code to get the contact info on your mobile View all properties by TRESPECT INDIA PRIVATE LIMITED

#### **Pictures**

















Floor Plans



## **Project Pictures**









\* Location may be approximate

### Landmarks

**Nearby Localities** 

<u>Dahisar, Dahisar East, Dahisar West, Borivali West, Kandivali East</u>

\* All distances are approximate

## Locality Reviews

it is a business park,it is nearest railway, highway, bus stop metro. it is good for it,banks, call centre,etc.it is situated at basement.

#### Pros:

It is last station for railway.

Cons:

It is far away from Mumbai

Borivali East, Mumbai

# https://www.propertywala.com/P662294723

Borivali East is well-connected to other parts of the city via the Western Express Highway and SV Road. Abhinav Nagar, Omkareshwar Mandir and Kajupada Borivali are some of the bus stops located close to the area. Borivali is also a station on the Mumb