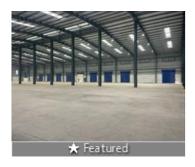

Home » Chennai Properties » Commercial properties for rent in Chennai » Warehouses / Godowns for rent in Madhavaram, Chennai » Property P74121706

# Warehouse / Godown for rent in Madhavaram, Chennai

15 lakhs



60000 Sg.Ft Warehouse / Industry For Rent In Near MadhavaramRs.25/Sq.Ft

Close To NH, Madhavaram, Chennai - 600092 (Tamil Nad.

- Area: 60000 SqFeet ▼
- Floor: Ground
- Furnished: Furnished
- Bathrooms: Five
- Facing: North
- Monthly Rent: 1,500,000
- Rate: 25 per SqFeet
- Age Of Construction: 1 Years
- Available: Within 3 Months

# Description

60000 sq. ft warehouse/industry for rent in Near MadhavaramRs.25/sq.ft

Location Near Madhavaram Rate per sq.Ft: Rs.25 sq. ft

Urban development/Statutory Body: Chennai Limit - Chennai - 600052

Access/Approach road Name: Calcutta Highway Bus Depot Koyambedu CMBT (distance in km): 32 km Railway station central (distance in km): 26.4kms

Airport (distance in Kms): 37.8 km Seaport (distance in Kms): 20.2kms

The total area of the site: 2.32 acres (