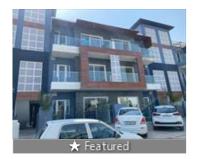

# 3 Bedroom Apartment / Flat for sale in Sector 110, Mohali

59.67 lakhs

## Kingslane Independent Builder Floor In Mohali Kingslane Residences, Sector 110, Mohali - 140307 (Chan...

■ Bedrooms: Three

Rate: 3,315 per SqFeet

■ Floor: Ground

- Area: 1800 SqFeet ▼
- Bathrooms: Three
- Total Floors: Three
- Facing: East
- Furnished: Semi Furnished
   Transaction: New Property
- Price: 5,967,000
- Age Of Construction: 1 Years
- Possession: Immediate/Ready to move

# Description

Kingslane Residences is a residential development in Sector 110-Mohali, Mohali. The project is built by Kishkindha Builders. They provide 3BHK luxury flats with all necessities. It is approved by Punjab RERA. The premium project boasts of some premium facilities. These include Electrification (Transformer, Solar energy), landscaping and Tree planting, rainwater harvesting, street lighting, water supply, and solid waste management and disposal. It is a ready-to-move-in property. It is made in way to provide a comfortable living for the residents.