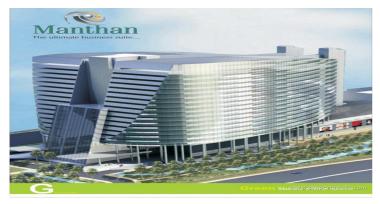

# AMR Manthan - Yamuna Expressway, Greater N.

Commercial Project in Greatter Noida that covers 25 acres of land AMR Manthan is commercial project, located at heart of Greater Noida, Yamuna Expressway that covers Areas of 25 acres, with 18 floors within your budaet.

## Description

AMR Manthan is one of the popular Commercial Project of AMR Developers, which is equipped workplace to give you business specifications the value included focus. This completely equipped workplace delivers you the opportunity has fun with outstanding company features. It maintains and looks after all your passions in modern extremely aggressive industry.