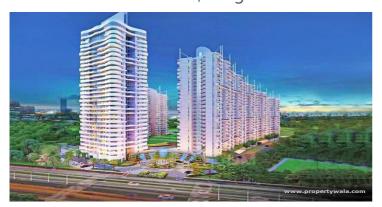

## M3M Natura - Sector-68, Gurgaon

## A Home Set in The Lap Of Nature.

M3M Natura is a unique, integrated and top-notch residential project which offers 2 & 2.5 Bhk apartments available at Sector-68, Gurgaon.

- Project ID: J781190116
- Builder: M3M Builders
- Location: M3M Natura, Sector-68, Gurgaon 122018 (Haryana)
- Completion Date: Nov, 2020
- Status: Started

## Description

**M3M Natura** is a unique, integrated and top-notch residential project by M3M Builders located at Sector-68, Gurgaon. This project offers 2 & 2.5 Bhk apartments ranging between 1200-1478 sq.ft. which is spread over the total area of 13.2 acre of land. A home in the lap of nature, full of peace and tranquility along with modern amenities and hi-end utilities.