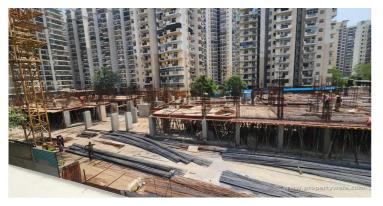

# Panchsheel Wellington II - Crossing Republik, G.



#### live in a limited edition

Panchsheel Wellington II is located in Crossings Republik, Ghaziabad offers 283 BHK apartments. Spread over an area of 9.5 acres of land with lots of amenities.

- Project ID: J811923696
- Builder: Panchsheel Group
- Location: Panchsheel Wellington II, Crossing Republik, Ghaziabad (Uttar Pradesh)
- Completion Date: Aug, 2022
- Status: Completed

# Description

**Panchsheel Wellington II** is located in Crossings Republik, Ghaziabad offers 2&3 BHK apartments with different size ranging from 1100-1530 sqft. Spread over an area of 9.5 acres of land with lots of amenities having 2 buildings with 224 units. The Project has World-class ambience, meticulous design and premium infrastructure and Well-connected with NH-24 ( 14 lane proposed ) and Gr.Noida West. it