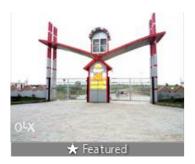

## Description

Krs group presents

1"shri radharani township"

On "goverdhan-Barsana highway", barsana (Mathura)

Address: Near ratiram dgree college sanket barsana, barsana, mathura, u

Total area -298acres

-Government approved

On "barsana – chhata proposed 4 line highway", barsana (Mathura)

Address:- Just 2.5km from shri radharani ji temple toward chhata

Total area -150acres

-Government approved

-Residential plots size 50 to 300 sq yard on-Words