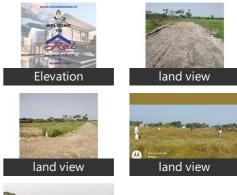

r Connection, Electricity, Drainage
- Lake + Children Park + Community Hall

When you contact, don't forget to mention that you found this ad on PropertyWala.com.

#### Features

Land Features

- Clear Title Freehold Land Plot Boundary Wall
- Society Boundary Wall 
  Corner Plot
- Feng Shui / Vaastu Compliant
- Club / Community Center 
  Adjacent to Main Road Park/Green Belt Facing 
  Water Connection
- Close to Hospital 
  Close to School
- Close to Shopping Center/Mall

### Location

Residential Plot For Sale In Kolkata

- Nest Valley, Joka, Kolkata 700104 (West Bengal)
- Area: 1440 SqFeet Facing: South East
- Transaction: New Property Price: 175,000
- Rate: 122 per SqFeet -35%
- Possession: Immediate/Ready to move



Scan QR code to get the contact info on your mobile

## **Pictures**





\* Location may be approximate

#### Landmarks

Hospitals & Clinics

Doctor, Dr Bikash Pramanik (<1km), New Life (<1km), Thyrocare (<1km), Nayan Jyoti Optical House (<1km), Bmri Cancer Care Unit Hospital-ER (<. Bmri Cancer Care Unit Hospital (<1k... Nistariny Clinic (<1km), Bangur Medicare Research Institute-... Bangur Medicare Research Institute (... Dr B K Roy (<1km), Dr Batra, Spexy Opticals Eye Care (<1km), Kasturi Optics (<1km), Homeo Cure (<1km), Thakurpukur Esi Hospital (<1km),

| Thakurpukur Esi Hospital-ER (<1km), Dr. Bikash Pramani<br>Diamond Pharma Vet & Pet Clinic (< New Diamond Op<br>Kasturi Medical Research Centre (<1k Range Dental (<1k<br>Esi-Pgimsr Medical College and Hos Esi-Pgimsr Medica<br>Smile Dental Clinic (<1km), Swadesh Basu Hospital (<1kr<br>Haniman Homeo Hall