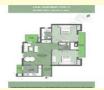

# https://www.propertywala.com/nimai-greens-bhiwadi

Floor Plans

# **Properties**

| Туре                  | Area        | Posession | Price *      |
|-----------------------|-------------|-----------|--------------|
| 1BHK Apartment / Flat | 625 SqFeet  | -         | ₹ 21 lakhs   |
| 1BHK Apartment / Flat | 633 SqFeet  | -         | ₹ 21 lakhs   |
| 2BHK Apartment / Flat | 1234 SqFeet | -         | ₹ 33 lakhs   |
| 2BHK Apartment / Flat | 1274 SqFeet | -         | ₹ 40.5 lakhs |
| 3BHK Apartment / Flat | 1620 SqFeet | -         | ₹ 47 lakhs   |
| 3BHK Apartment / Flat | 1750 SqFeet | -         | ₹ 44 lakhs   |
| Office Space          | 575 SqFeet  | -         | ₹ 25 lakhs   |