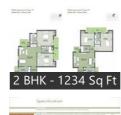

# Description

Nimai Developers proudly launched one of the luxurious project Nimai Greens, located in bountiful greens, pollution free and fresh nature environment of bhiwadi. Offering 1, 2 & 3 Bedroom choices with all aspect modern amenities and ultimate specification. 1 BHK apartments are offered in 625 sq ft, 2 BHK apartments are offered in 1234 sq feet to 1370 sq feet and 3 BHK apartments are offered in 1620 sq feet to 1850 sq ft. Here they are providing best living space that meet the requirements of all classes of clients, from affordable to luxurious accommodations. All significant and important parts of Bhiwadi city are positioned at a very close proximity of Nimai Greens project.

# **Properties**

| Туре                  | Area        | Posession | Price *      |
|-----------------------|-------------|-----------|--------------|
| 1BHK Apartment / Flat | 625 SqFeet  | -         | ₹ 21 lakhs   |
| 1BHK Apartment / Flat | 633 SqFeet  | -         | ₹ 21 lakhs   |
| 2BHK Apartment / Flat | 1234 SqFeet | -         | ₹ 33 lakhs   |
| 2BHK Apartment / Flat | 1274 SqFeet | -         | ₹ 40.5 lakhs |
| 3BHK Apartment / Flat | 1620 SqFeet | -         | ₹ 47 lakhs   |
| 3BHK Apartment / Flat | 1750 SqFeet | -         | ₹ 44 lakhs   |
| Office Space          | 575 SqFeet  | -         | ₹ 25 lakhs   |