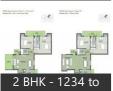

# Description

Nimai Developers proudly launched one of the luxurious project Nimai Greens, located in bountiful greens, pollution free and fresh nature environment of bhiwadi. Offering 1, 2 & 3 Bedroom choices with all aspect modern amenities and ultimate specification. 1 BHK apartments are offered in 625 sq ft, 2 BHK apartments are offered in 1234 sq feet to 1370 sq feet and 3 BHK apartments are offered in 1620 sq feet to 1850 sq ft. Here they are providing best living space that meet the requirements of all classes of clients, from affordable to luxurious accommodations. All significant and important parts of Bhiwadi city are positioned at a very close proximity of Nimai Greens project.

# **Properties**

| Туре                  | Area        | Posession | Price *      |
|-----------------------|-------------|-----------|--------------|
| 1BHK Apartment / Flat | 625 SqFeet  | -         | ₹ 21 lakhs   |
| 1BHK Apartment / Flat | 633 SqFeet  | -         | ₹ 21 lakhs   |
| 2BHK Apartment / Flat | 1234 SqFeet | -         | ₹ 33 lakhs   |
| 2BHK Apartment / Flat | 1274 SqFeet | -         | ₹ 40.5 lakhs |
| 3BHK Apartment / Flat | 1620 SqFeet | -         | ₹ 47 lakhs   |
| 3BHK Apartment / Flat | 1750 SqFeet | -         | ₹ 44 lakhs   |
| Office Space          | 575 SqFeet  | -         | ₹ 25 lakhs   |