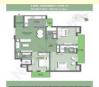

# https://www.propertywala.com/nimai-greens-bhiwadi

Floor Plans

# **Properties**

| Туре                  | Area        | Posession | Price *      |
|-----------------------|-------------|-----------|--------------|
| 1BHK Apartment / Flat | 625 SqFeet  | -         | ₹ 21 lakhs   |
| 1BHK Apartment / Flat | 633 SqFeet  | -         | ₹ 21 lakhs   |
| 2BHK Apartment / Flat | 1234 SqFeet | -         | ₹ 33 lakhs   |
| 2BHK Apartment / Flat | 1274 SqFeet | -         | ₹ 40.5 lakhs |
| 3BHK Apartment / Flat | 1620 SqFeet | -         | ₹ 47 lakhs   |
| 3BHK Apartment / Flat | 1750 SqFeet | -         | ₹ 44 lakhs   |
| Office Space          | 575 SqFeet  | -         | ₹ 25 lakhs   |