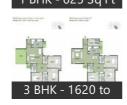

# Description

Nimai Developers proudly launched one of the luxurious project Nimai Greens, located in bountiful greens, pollution free and fresh nature environment of bhiwadi. Offering 1, 2 & 3 Bedroom choices with all aspect modern amenities and ultimate specification. 1 BHK apartments are offered in 625 sq ft, 2 BHK apartments are offered in 1234 sq feet to 1370 sq feet and 3 BHK apartments are offered in 1620 sq feet to 1850 sq ft. Here they are providing best living space that meet the requirements of all classes of clients, from affordable to luxurious accommodations. All significant and important parts of Bhiwadi city are positioned at a very close proximity of Nimai Greens project.

Type - 1, 2 & 3 BHK Apartments

**Sizes** - 625 - 1850 sq ft Price - On Request

# **Properties**

| Туре                  | Area        | Posession | Price *      |
|-----------------------|-------------|-----------|--------------|
| 1BHK Apartment / Flat | 625 SqFeet  | -         | ₹ 21 lakhs   |
| 1BHK Apartment / Flat | 633 SqFeet  | -         | ₹ 21 lakhs   |
| 2BHK Apartment / Flat | 1234 SqFeet | -         | ₹ 33 lakhs   |
| 2BHK Apartment / Flat | 1274 SqFeet | -         | ₹ 40.5 lakhs |
| 3BHK Apartment / Flat | 1620 SqFeet | -         | ₹ 47 lakhs   |
| 3BHK Apartment / Flat | 1750 SqFeet | -         | ₹ 44 lakhs   |
| Office Space          | 575 SqFeet  | -         | ₹ 25 lakhs   |