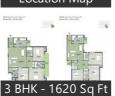

# Description

Nimai Developers proudly launched one of the luxurious project Nimai Greens, located in bountiful greens, pollution free and fresh nature environment of bhiwadi. Offering 1, 2 & 3 Bedroom choices with all aspect modern amenities and ultimate specification. 1 BHK apartments are offered in 625 sq ft, 2 BHK apartments are offered in 1234 sq feet to 1370 sq feet and 3 BHK apartments are offered in 1620 sq feet to 1850 sq ft. Here they are providing best living space that meet the requirements of all classes of clients, from affordable to luxurious accommodations. All significant and important parts of Bhiwadi city are positioned at a very close proximity of Nimai Greens project.

# **Properties**

| Туре                  | Area        | Posession | Price *      |
|-----------------------|-------------|-----------|--------------|
| 1BHK Apartment / Flat | 625 SqFeet  | -         | ₹ 21 lakhs   |
| 1BHK Apartment / Flat | 633 SqFeet  | -         | ₹ 21 lakhs   |
| 2BHK Apartment / Flat | 1234 SqFeet | -         | ₹ 33 lakhs   |
| 2BHK Apartment / Flat | 1274 SqFeet | -         | ₹ 40.5 lakhs |
| 3BHK Apartment / Flat | 1620 SqFeet | -         | ₹ 47 lakhs   |
| 3BHK Apartment / Flat | 1750 SqFeet | -         | ₹ 44 lakhs   |
| Office Space          | 575 SqFeet  | -         | ₹ 25 lakhs   |