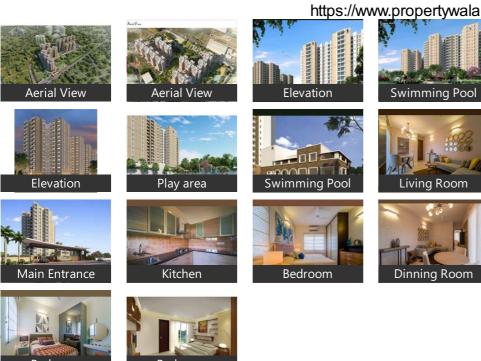

ndelible mark across all asset classes. Founded in 1986, a leap that has been inspired by CMD Irfan Razack and marshaled by his brothers Rezwan Razack and Noaman Razack.

#### **Features**

#### Luxury Features

■ Power Back-up ■ Lifts

#### **Exterior Features**

■ Reserved Parking ■ Visitor Parking

### Maintenance

■ Maintenance Staff ■ Rain Water Harvesting

#### Security Features

■ Security Guards ■ Intercom Facility ■ Fire Alarm

#### Recreation

- Swimming Pool Park Fitness Centre / GYM
- Club / Community Center

#### Land Features

- Club / Community Center 
  Park/Green Belt Facing
- Water Connection Electric Connection
  Close to Hospital Close to School
- Close to Shopping Center/Mall

# Gallery

**Pictures** 

## https://www.propertywala.com/prestige-primrose-hills-bangalore









Master Plan

















Location

## Landmarks

## https://www.propertywala.com/prestige-primrose-hills-bangalore

Sapna Book House (<13km), Meghana Foods (<13km), The Krishna Grand (<11km), Shankar Agencies (<11km), Maiya, Nandhini Deluxe (<13km), Big Bazaar (<13km)

#### Hospitals & Clinics

BGS Global Hospitals (<7km), Sagar Hospital Dsi (<9km), Aishwarya Castle (<13km),
Rotary Muthappa Attavar Hospital-E... Nethradhama Super-Speciality Eye H.. Cloudnine Maternal & Newborn Hos..
Maharaja Agrasen Hospital (<9km), Karthik Netralaya-Entrance 1 (<13km... Tots 2 Teen Health Care (<11km),
Mamatha Hospital (<13km)

#### Building

Mantri Alpyne (<6km), Mantri Tranquil (<4km), Pride Springfields Housing Society (<... Shriram Surabhi Apartment (<3km), Elita Promenade (<9km), Purva Hi