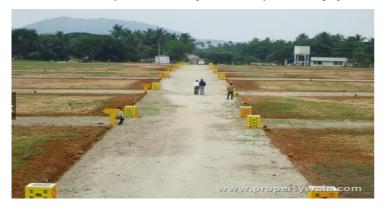

# Sri Chakra Capital County - Kankipadu, Vijayaw..



## Renders purity and perfection

Sri Chakra Capital County presented by Sri Chakra Estates with residential plots available in Kankipadu, Vijayawada

- Project ID: J399121118
- Builder: Sri Chakra Estates
- Location: Sri Chakra Capital County, Kankipadu, Vijayawada 521151 (Andhra Pradesh)
- Completion Date: Aug, 2016
- Status: Started

# Description

Sri Chakra Capital County is a residential plot project developed by Sri Chakra Estates. The project offers residential plots of different sizes ranging between 900-3600 sq.ft. which is spread over the total area of 10 acre of land. It has meticulously designed and well planned with modern amenities along spacious homes for its residents.

RERA ID: P06170010039

#### **Amenities**

- 24\*7 Security
- Children's Play Area
- Car Parking
- Vas