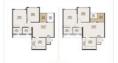

# VTP Euphoria

Kharadi, Kharadi, Pune - 411014 (Maharashtra)

- Area: 735 SqFeet ▼ ■ Bedrooms: Two
- Bathrooms: Two ■ Floor: Seventh
- Total Floors: More than 20 Facing: East
- Furnished: Unfurnished
   Transaction: New Property Price: 8,500,000 ■ Rate: 11,565 per SqFeet
- Age Of Construction: Under Construction
- Possession: Within 2 Years