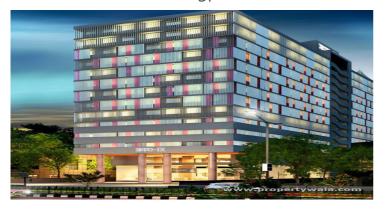

# Bakeri Sakar-IX - Navrangpura, Ahmedabad

## Commercial Spaces with Luxury Features

Bakeri Sakar-IX is presented by Bakeri Group at Ashram Road, Navrangpura, Ahmedabad offers commercial project that host commercial spaces with good features

- Project ID: J396574118
- Builder: Bakeri Group
- Location: Bakeri Sakar-IX, Ashram Road, Navrangpura, Ahmedabad -380009 (Gujarat)
- Completion Date: Dec, 2015
- Status: Completed

## Description

Sakar-IX by Bakeri Group located at Ashram Road, Navrangpura, Ahmedabad. The project is spread over 945 square foot comprising of 13-storied structure comprising office spaces. The project is equipped with key amenities including car parking, waiting lounge, high speed elevator etc & well connected with other parts of city and has all the basic utilities nearby.