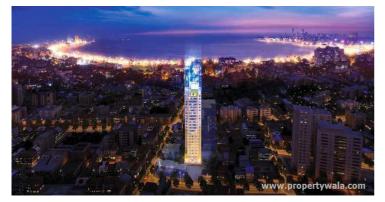

# Bhairaav Jewel of Queen - Girgaon, Mumbai

### Provides a modern and trendy lifestyle,

Bhairaav Jewel of Queen by Bhairaav Group at Girgaon in Mumbai offers residential project that host 2 bhk and 3 bhk apartment in various sizes available.

- Project ID: J701189683
- Builder: Bhairaav Group
- Location: Bhairaav Jewel of Queen, Girgaon, Mumbai (Maharashtra)
- Completion Date: Dec, 2022
- Status: Started

# Description

**Bhairaav Jewel of Queen**, is a residential development of Bhairaav Kothari Realtors LLP. It offers spacious and skillfully designed 2 bhk and 3 bhk apartments in the size ranges in between 702 to 1404 sq ft. The project provides you various facilities like Lift(s), 24/7 Water Supply, Fire Fighting Systems, Car Parking etc. The project is strategically located and provides direct connectivity to nearly all other major points in and around Mumbai.