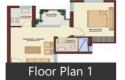

### Floor Plans

## **Properties**

| Туре                  | Area        | Posession | Price *       |
|-----------------------|-------------|-----------|---------------|
| 1BHK Apartment / Flat | 700 SqFeet  | -         | ₹ 27 lakhs    |
| 2BHK Apartment / Flat | 700 SqFeet  | -         | ₹ 20 lakhs    |
| 2BHK Apartment / Flat | 700 SqFeet  | -         | ₹ 23 lakhs    |
| 2BHK Apartment / Flat | 1015 SqFeet | -         | ₹ 36.5 lakhs  |
| 2BHK Apartment / Flat | 1088 SqFeet | -         | ₹ 35.36 lakhs |
| 3BHK Apartment / Flat | 1341 SqFeet | -         | ₹ 44.3 lakhs  |
| 3BHK Apartment / Flat | 1405 SqFeet | -         | ₹ 63 lakhs    |
| 3BHK Apartment / Flat | 1405 SqFeet | -         | ₹ 48.47 lakhs |
| 3BHK Apartment / Flat | 1540 SqFeet | -         | ₹ 50.05 lakhs |
| 3BHK Apartment / Flat | 1568 SqFeet | -         | ₹ 58.1 lakhs  |
| 4BHK Apartment / Flat | 1841 SqFeet | -         | ₹ 59.83 lakhs |
| 4BHK Apartment / Flat | 2285 SqFeet | -         | ₹ 74.26 lakhs |
| 4BHK Apartment / Flat | 2285 SqFeet | -         | ₹ 78 lakhs    |