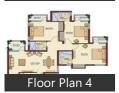

### Floor Plans

## **Properties**

| Туре                  | Area        | Posession | Price *       |
|-----------------------|-------------|-----------|---------------|
| 1BHK Apartment / Flat | 700 SqFeet  | -         | ₹ 27 lakhs    |
| 2BHK Apartment / Flat | 700 SqFeet  | -         | ₹ 20 lakhs    |
| 2BHK Apartment / Flat | 700 SqFeet  | -         | ₹ 23 lakhs    |
| 2BHK Apartment / Flat | 1015 SqFeet | -         | ₹ 36.5 lakhs  |
| 2BHK Apartment / Flat | 1088 SqFeet | -         | ₹ 35.36 lakhs |
| 3BHK Apartment / Flat | 1341 SqFeet | -         | ₹ 44.3 lakhs  |
| 3BHK Apartment / Flat | 1405 SqFeet | -         | ₹ 63 lakhs    |
| 3BHK Apartment / Flat | 1405 SqFeet | -         | ₹ 48.47 lakhs |
| 3BHK Apartment / Flat | 1540 SqFeet | -         | ₹ 50.05 lakhs |
| 3BHK Apartment / Flat | 1568 SqFeet | -         | ₹ 58.1 lakhs  |
| 4BHK Apartment / Flat | 1841 SqFeet | -         | ₹ 59.83 lakhs |
| 4BHK Apartment / Flat | 2285 SqFeet | -         | ₹ 74.26 lakhs |
| 4BHK Apartment / Flat | 2285 SqFeet | -         | ₹ 78 lakhs    |