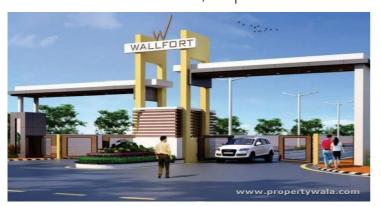

# Wallfort Vatika - Kathadih, Raipur



## Draped with greenery

Wallfort Vatika presented by Wallfort Group with plots for sale in Kathadih,

- Project ID: J118999021
- Builder: Wallfort Group
- Location: Wallfort Vatika, Old Raipur Road, Kathadih, Raipur 492001 (Chhattisgarh)
- Completion Date: Nov, 2016
- Status: Started

## Description

Wallfort Vatika is planned residential township that provides residential plots of 2000 sq.ft. with meticulous planning and forward thinking infrastructure. Wallfort's promise with a vision of creating an urban masterpiece on the map of Chhattisgarh. The project provides design of civic infrastructure to the eco friendly environment, lifestyle amenities and convenient facilities.

#### **RERA ID**: PCGRERA22061800029

#### **Amenities**

- 24\*7 Water Supply
- Wide roads
- Children play are