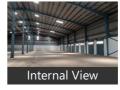

Facilities toilets for labours, office with attached washroom. Vdf flooring, canopy done. Facility for crane, 4ft dock with dock leveller provision, lighting arrestor, fire hydrant with sprinkler facility if required. Turbo Ventilators, exhaust, natural lighting, back up, power, borewell water facility,

## Other features

- Hi Tech Warehouse PEB Structure
- International Standard Fire Hydrant Facility
- Fire Extinguishers Sprinklers Facility
- Dock Leveller Provision Dock Guards
- Turbo Ventilators Roof Insulation
- Lightning Arrestor Facility
   Fully Covered Canopies
- Separate Transformer Generator Space
- Natural Lighting Compound Wall
- Ample Truck Parking Space