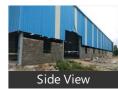

This Warehouse / Godown is close to Main Road, with facility for labor nearby, close to hospitals, bus stand, police station, fire brigade, access to transport with plenty of parking for trucks & 40ft containers.

New construction, security room, labor room, drivers rest room, close gated 10ft compound wall with 3ft above barebwire, cement Roads all around with drainage systems.

Please mention that you saw this ad on PropertyWala.com when you call.