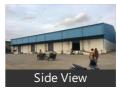

This Warehouse / Godown is close to Main Road, with facility for labor nearby, close to hospitals, bus stand, police station, fire brigade, access to transport with plenty of parking for trucks & 40ft containers.

New construction, security room, labor room, drivers rest room, close gated 10ft compound wall with 3ft above barebwire, cement Roads all around with drainage systems.

Please mention that you saw this ad on PropertyWala.com when you call.