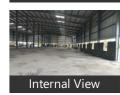

Facilities toilets for labours, office with attached washroom. Vdf flooring, canopy done. Facility for crane, 4ft dock with dock leveller provision, lighting arrestor, fire hydrant with sprinkler facility if required. Turbo Ventilators, exhaust, natural lighting, back up, power, borewell water facility,

## Other features

- Hi Tech Warehouse PEB Structure
- International Standard Fire Hydrant Facility
- Fire Extinguishers Sprinklers Facility
- Dock Leveller Provision Dock Guards
- Turbo Ventilators Roof Insulation
- Lightning Arrestor Facility
   Fully Covered Canopies
- Separate Transformer Generator Space
- Natural Lighting Compound Wall
- Ample Truck Parking Space