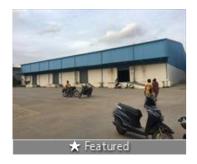

## Warehouse/ Godown At Makali / Nelamangala / Tumkur Road

Makali, Makli, Nelamangal, NH 4, 8th Mile Tumkur Road...

- Area: 23000 SqFeet ▼
- Bathrooms: Five
- Floor: Ground
- Total Floors: One
- Facing: North
- Furnished: Semi Furnished
- Lease Period: 12 MonthsMonthly Rent: 375,000
- Rate: 16 per SqFeet -5%
- Age Of Construction: 2 Years
- Available: Immediate/Ready to move

# Description

Warehouse / Godown Space for Rent At Makali, Nelamangala, NH 4, 8th Mile Road, Tumkur Road, Bangalore - Mumbai Highway, Nelamangala, Makali, Close to Himalaya Drugs, Bangalore for which Rent is

This Warehouse / Godown is close to Main Road, with facility for labor nearby, close to hospitals, bus stand, police station, fire brigade, access to transport with plenty of parking for trucks & 40ft containers.