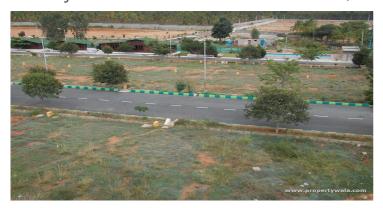

# Krishnaja Greens Phase II - Devanahalli Road, B..



## Plots for sale in Krishnaja Greens Phase II

Krishnaja Greens Phase II presented by Krishnaja Constructions with plots for sale in Devanahalli Road, Bangalore

- Project ID: J399391118
- Builder: Krishnaja Constructions
- Properties: Apartments / Flats, Residential Plots / Lands
- Location: Krishnaja Greens Phase II, Devanahalli Road area, Bangalore (Karnataka)
- Completion Date: Jun, 2016
- Status: Started

# Description

Krishnaja Greens Phase II is a well planned project launched by Krishnaja Constructions. The project is located in Devanahalli Road. Krishnaja Greens is developing this gated housing project with best plot size. Besides your home, the group have also provided for the best of infrastructure and amenities to make your life here better than your expectations. Providing