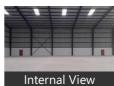

## **Pictures**

Advertiser Details

# Description

Warehouse / Godown Space for Rent At Tumkur Road , Makali , Nelamangala , Makali , Close to Himalaya Drugs, Husker Road, NH - 4, 8th Mile Road, Tumkur Road, Nelamangala, Bangalore - Mumbai Highway, Nelamangala Makali, Tumkur Road, Bangalore for which Rent is negotiable.

This Warehouse / Godown is close to Main Road, with facility for labor nearby, close to hospitals, bus stand, police station, fire brigade, access to transport with plenty of parking for trucks & 40ft containers.

Facilities toilets for labours, office with attached washroom. Vdf flooring, canopy done. Facility for crane, 4ft dock with dock leveller provision, lighting arrestor, fire hydrant with sprinkler facility if required. Turbo Ventilators, exhaust, natural lighting, back up, power, borewell water facility,