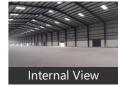

## **Pictures**

Advertiser Details

# Description

Warehouse / Godown Space for Rent At Tumkur Road , Makali , Nelamangala , Makali , Close to Himalaya Drugs, Husker Road, NH - 4, 8th Mile Road, Tumkur Road, Nelamangala, Bangalore - Mumbai Highway, Nelamangala Makali, Tumkur Road, Bangalore for which Rent is negotiable.

This Warehouse / Godown is close to Main Road, with facility for labor nearby, close to hospitals, bus stand, police station, fire brigade, access to transport with plenty of parking for trucks & 40ft containers.

Facilities toilets for labours, office with attached washroom. Vdf flooring, canopy done. Facility for crane, 4ft dock with dock leveller provision, lighting arrestor, fire hydrant with sprinkler facility if required. Turbo Ventilators, exhaust, natural lighting, back up, power, borewell water facility,