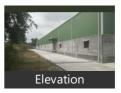

own for rent in Tumkur Road area, Bangalore

7 lakhs

tel: 8105299975



Warehouse/ Godown For Rent At Tumkur Road / Makali / Nelamangala

TumkurRd, Makli Nelamangala,NH 4, 8thMile Tumkur Ro...

Security Guards 

Electronic Security Intercom Facility 
Fire Alarm

■ Maintenance Staff ■ Water Supply / Storage

Rain Water Harvesting • Waste Disposal

RO System • Water Softner • Boring / Tube-well

■ Reserved Parking ■ Visitor Parking Independent Garage 
Servant Quarter

- Area: 50000 SqFeet ▼
- Bathrooms: Ten
- Floor: Ground
- Total Floors: One
- Facing: North
- Furnished: Semi Furnished
- Lease Period: 24 MonthsMonthly Rent: 700,000
- Rate: 14 per SqFeet -5%
- Age Of Construction: 2 Years

## F5K Realty Feroz Khan HBR Layout, Bangalore mob: 7892210005 f5krealty@gmail.com



## **Pictures**



Advertiser Details





















# Description

Warehouse / Godown Space for Rent At Tumkur Road , Makali , Nelamangala , Makali , Close to Himalaya Drugs, Husker Road, NH - 4, 8th Mile Road, Tumkur Road, Nelamangala, Bangalore - Mumbai Highway, Nelamangala Makali, Tumkur Road, Bangalore for which Rent is negotiable.

This Warehouse / Godown is close to Main Road, with facility for labor nearby, close to hospitals, bus stand, police station, fire brigade, access to transport with plenty of parking for trucks & 40ft containers.

Facilities toilets for labours, office with attached washroom. Vdf flooring, canopy done. Facility for crane, 4ft dock with dock leveller provision, lighting arrestor, fire hydrant with sprinkler facility if required. Turbo Ventilators, exhaust, natural lig