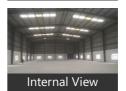

, Bangalore

7 lakhs

tel: 8105299975



Warehouse/ Godown For Rent At Tumkur Road / Makali / Nelamangala

TumkurRd, Makli Nelamangala,NH 4, 8thMile Tumkur Ro...

Security Guards 

Electronic Security Intercom Facility 
Fire Alarm

■ Maintenance Staff ■ Water Supply / Storage

Rain Water Harvesting • Waste Disposal

RO System • Water Softner • Boring / Tube-well

■ Reserved Parking ■ Visitor Parking Independent Garage 
Servant Quarter

- Area: 50000 SqFeet ▼
- Bathrooms: Ten
- Floor: Ground
- Total Floors: One
- Facing: North
- Furnished: Semi Furnished
- Lease Period: 24 MonthsMonthly Rent: 700,000
- Rate: 14 per SqFeet -5%
- Age Of Construction: 2 Years

## F5K Realty Feroz Khan HBR Layout, Bangalore mob: 7892210005 f5krealty@gmail.com



## **Pictures**



Advertiser Details





















# Description

Warehouse / Godown Space for Rent At Tumkur Road , Makali , Nelamangala , Makali , Close to Himalaya Drugs, Husker Road, NH - 4, 8th Mile Road, Tumkur Road, Nelamangala, Bangalore - Mumbai Highway, Nelamangala Makali, Tumkur Road, Bangalore for which Rent is negotiable.

This Warehouse / Godown is close to Main Road, with facility for labor nearby, close to hospitals, bus stand, police station, fire brigade, access to transport with plenty of parking for trucks & 40ft containers.

Facilities toilets for labours, office with attached washroom. Vdf flooring, canopy done. Facility for crane, 4ft dock with dock leveller provision, lighting arrestor, fire hydrant with sprinkler facility if required. Turbo Ventilators, exhaust, natural lighting, back up, power, borewell