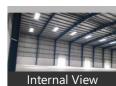

## **Pictures**

Advertiser Details

# Description

Warehouse / Godown Space for Rent At Tumkur Road , Makali , Nelamangala , Makali , Close to Himalaya Drugs, Husker Road, NH - 4, 8th Mile Road, Tumkur Road, Nelamangala, Bangalore - Mumbai Highway, Nelamangala Makali, Tumkur Road, Bangalore for which Rent is negotiable.

This Warehouse / Godown is close to Main Road, with facility for labor nearby, close to hospitals, bus stand, police station, fire brigade, access to transport with plenty of parking for trucks & 40ft containers.

Facilities toilets for labours, office with attached washroom. Vdf flooring, canopy done. Facility for crane, 4ft dock with dock leveller provision, lighting arrestor, fire hydrant with sprinkler facility if required. Turbo Ventilators, exhaust, natural lighting, back up, power, borewell water facility,