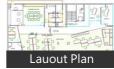

# Description

Available Office Spaces for Rent:

2nd Floor : 5,500 Sqft. (88 (4ft x 2ft) Linear Workstations, 3 Cabins, 3 Discussion Rooms, One 8 Seater Conference Room, Server Room, Reception, Wet Pantry, Dining area, & Restrooms

3rd Floor : 5,500 Sqft. (35 (5.5ft x 3ft) Linear Workstations, 4 Cabins, 12 Seater Conference Room, Server Room, Wet Pantry & Dining area, Reception & Restrooms

4th Floor : 5,500 Sqft. (69 (4ft x 2ft) Linear Workstations, 3 Cabins, 1 Discussion Room, 10 Seater Conference Room, Server Room, Reception, Wet Pantry, Dining area, & Restrooms

#### TOTAL AVAILABLE : 16,500 SOFT

157 (4ft x 2ft) Linear Workstations, 35 (5.5ft x 3ft) Linear Workstations, 10 Cabins, 4 Discussion Rooms, 3 Conference Rooms, 3 Server Rooms, 3 Receptions, 3 Wet Pantries, Dining areas & Restrooms. (Can be modified to have total minimum 350 4ft x 2ft linear workstations)