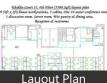

# Description

Available Office Spaces for Rent:

2nd Floor : 5,500 Sqft. (88 (4ft x 2ft) Linear Workstations, 3 Cabins, 3 Discussion Rooms, One 8 Seater Conference Room, Server Room, Reception, Wet Pantry, Dining area, & Restrooms

3rd Floor : 5,500 Sqft. (35 (5.5ft x 3ft) Linear Workstations, 4 Cabins, 12 Seater Conference Room, Server Room, Wet Pantry & Dining area, Reception & Restrooms

4th Floor : 5,500 Sqft. (69 (4ft x 2ft) Linear Workstations, 3 Cabins, 1 Discussion Room, 10 Seater Conference Room, Server Room, Reception, Wet Pantry, Dining area, & Restrooms

#### TOTAL AVAILABLE : 16,500 SOFT

157 (4ft x 2ft) Linear Workstations, 35 (5.5ft x 3ft) Linear Workstations, 10 Cabins, 4 Discussion Rooms, 3 Conference Rooms, 3 Server Rooms, 3 Receptions, 3 Wet Pantries, Dining areas & Restrooms. (Can be modified to have total minimum 350 4ft x 2ft linear workstations)