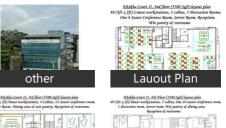

# Description

Available Office Spaces for Rent:

2nd Floor : 5,500 Sqft. (88 (4ft x 2ft) Linear Workstations, 3 Cabins, 3 Discussion Rooms, One 8 Seater Conference Room, Server Room, Reception, Wet Pantry, Dining area, & Restrooms

3rd Floor : 5,500 Sqft. (35 (5.5ft x 3ft) Linear Workstations, 4 Cabins, 12 Seater Conference Room, Server Room, Wet Pantry & Dining area, Reception & Restrooms

4th Floor : 5,500 Sqft. (69 (4ft x 2ft) Linear Workstations, 3 Cabins, 1 Discussion Room, 10 Seater Conference Room, Server Room, Reception, Wet Pantry, Dining area, & Restrooms

#### TOTAL AVAILABLE : 16,500 SOFT

157 (4ft x 2ft) Linear Workstations, 35 (5.5ft x 3ft) Linear Workstations, 10 Cabins, 4 Discussion Rooms, 3 Conference Rooms, 3 Server Rooms, 3 Receptions, 3 Wet Pantries, Dining areas & Restrooms. (Can be modified to have total minimum 350 4ft x 2ft linear workstations)