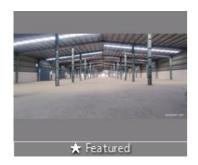

## Description

65000 sq.ft warehouse for rent near madhavaram Rs.21/sq.ft slightly negotiable Location Redhills

Rate per Sq. Ft: rs.21 sq.ft / slightly negotiable

Landmark: Redhills Junction

Access/Approach road Name: Calcutta Highway

Built-up area of the existing building: 75000 sq. ft

Carpet area 65000 sq. ft

When you call, please mention that you saw this ad on PropertyWala.com.