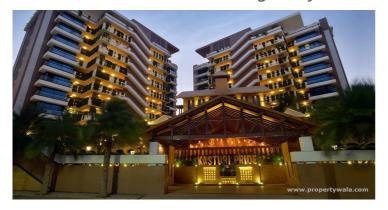

# Meet Kasturi Pride - Kotecha Nagar, Rajkot

## High rise building with luxurious vertical gardens

Meet Kasturi Pride is presented by Meet Builders at Kotecha Nagar, Rajkot offers residential project that hosts 4 BHK exclusively designed apartments

## Description

Meet Kasturi Pride lies at Kotecha Nagar, Rajkot is Gujarat's first-of-its-kind high rise building with luxurious vertical gardens and car lifts. It prioritizes wellness and social interaction with a spectacular club house facility Offering several amenities. All this, and more, has earned the prestigious award for the best residential project in Ultra Luxury Segment in Rajkot. The project total buildup area is 1,185 sq ft comprises of 4 BHK apartments.