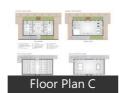

roject in Ultra Luxury Segment in Rajkot. The project total buildup area is 1,185 sq ft comprises of 4 BHK apartments.

**RERA No:** P52100002948

## **Amenities:**

- Gymnasium
- Swimming pool
- Clubhouse
- Jogging Track
- Children's Play Area
- Intercom Facility
- Electricity Backup
- Security Personal
- CCTV Camera
- Car Parking
- Rainwater Harvesting

Meet Builders is one of the reliable builders provides luxurious project with quality.

## **Features**

## Luxury Features

■ Power Back-up ■ Lifts

## **Exterior Features**

Reserved Parking
 Visitor Parking

## Land Features

■ Club / Community Center ■ Water Connection

## Security Features

■ Security Guards ■ Intercom Facility

## Recreation

■ Swimming Pool ■ Park ■ Fitness Centre / GYM

# Gallery

## **Pictures**





















## Location

## Landmarks

## Hotel

Hotel The Grand Regency (<2km), The Fern Residency Rajkot (<5km), The Imperial Palace-Rajkot H O (<2k... Regency Lagoon Resort (<3km), Hotel Evershine-Limda Chowk (<3km. Bizz the Hotel (<2km), Silver Palace Hotel (<2km), Hotel Crown (<3km), Marasa Sarovar Portico (<3km), Platinum Hotel (<4km), Galaxy-Gymkhana Road (<3km), Hotel Suryakant-Vijay Plot (<2km), Hotel Rajdoot-Yagnik Road (<2km), Hotel Jayson-Limda Chowk (<3km), Yash Palace-Karanpara (<3km)

#### **Public Transport**

Rajkot Airport (RAJ) (<4km), ST Bus Stand (<3km), Rajkot Railway Station (<5km), Bhakti Nagar Station (<1km), Indira Circle (<2km), Atmiya College/Central School (<3km Anand Bungla Chowk (<2km), KKV Hall (<2km), Limda Chowk (<3km)

#### Building

Ratrani 3 Palace (<0.5km), Ma