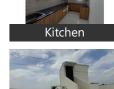

h, Moovarasampettai, Chennai - 600106 (Tam..

■ Bedrooms: Three

Transaction: New Property

Rate: 8,235 per SqFeet

■ Floor: First

■ Facing: North

- Area: 1275 SqFeet ▼
- Bathrooms: Two Total Floors: Three
- Furnished: Unfurnished
- Price: 10,500,000
- Age Of Construction: Under Construction
- Possession: Within 6 Months

## Description

A New Spacious 3 BHK Flat for Sale in Moovarasampet North & South Facing Flats, 1275 Sqft, 1.15 Crores (All Inclusive) (Negotiable) Automatic Lift, Covered Car Parking, CCTV. Red Brick Construction, RCC Frame Structure. for Sale in Chennai Pics from sold out flat interior Separate cost.

Please mention that you saw this ad on PropertyWala.com when you call.

#### Location



Scan QR code to get the contact info on your mobile

#### **Pictures**













Terrace

### Landmarks

**Nearby Localities** 

Keelkattalai, Nanganallur, Madipakkam, Kovilambakkam, Old Pallavaram, Nanmangalam

\* All distances are approximate

**Explore** 

Similar Properties

Properties in Moovarasampettai, Chennai

Projects in Chennai

**Brokers in Chennai** 

More Information

Report a problem with this listing Is this property no longer available or has incorrect information?

Report it!

Disclaimer: All information is provided by advertisers and should be verified independently before entering into any transaction. You may visit the relevant RERA website of your state to verify the details of this property. PropertyWala.com is only an advertising platform to help connect buyers and sellers and is not a party to any transactions, nor shall be responsible or l