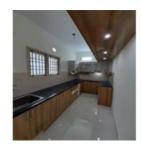

## Description

A New Spacious 3 BHK Flat for Sale in Moovarasampet North & South Facing Flats, 1275 Sqft, 1.15 Crores (All Inclusive) (Negotiable) Automatic Lift, Covered Car Parking, CCTV. Red Brick Construction, RCC Frame Structure. for Sale in Chennai Pics from sold out flat interior Separate cost.

#### **Pictures**

Terrace