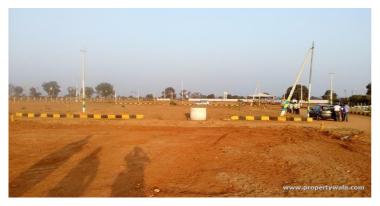

## Description

Anuhya Homes Suraksha City II is located Just 1 km from new Hyderabad Bangalore Highway Adjacent 150 wide Road to Penjarla, and 10 mints drive from Shamshabad International airport ,Located in Kothur mandal RR dist is being developed as per HMDA Approved Layout .Vaastu Complaint ,Beautiful landscape & Greenery in 60 Acre's land spread in three phase . The project host residential plot in the size of 1170 to 2340 sqft with various amenities required.