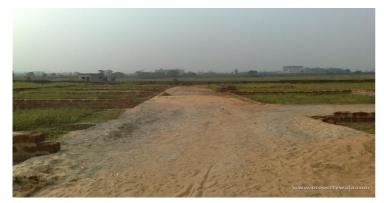

# Assurance Mahalaxmi Residency - Jatni, Bhuba...



Residential Plots in Jatni, Niser, Bhubaneswar.

Assurance Developers Pvt Ltd presents Residential Plots in Assurance Mahalaxmi Residency at Jatni, Niser, Bhubaneswar.

- Project ID : J470691190
- Builder: Assurance Developers Pvt Ltd
- Properties: Residential Plots / Lands
- Location: Assurance Mahalaxmi Residency, Jatni, Bhubaneswar (Odisha)
- Completion Date: Dec, 2013
- Status: Started

# Description

Assurance Developers Pvt Ltd is one of the leading real estate company and it has presented its brand new luxurious residential project named as Assurance Mahalaxmi Residency in the arm of Bhubaneswar that is Jatni, Niser and this residential project is offering beautiful residential plots in various sizes starting from 1200 Sq Ft to 2400 Sq Ft in very reasonable price which can be easi