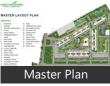

## Description

**Godrej Woodscapes** is located in the heart of Budigere Cross, Whitefield, Bangalore offers 2,3&4 BHK apartments ranging from 1192-3016 sqft. It is spread over 28 acres of land. The project comprises 15 buildings with 39 floors and 2240 units on offer. The project reserves 3 acres of land for creating green woodscapes hosting more than 1500 trees. The clubhouses are fully equipped with indoor themes and facilities designed around the physical and social well-being of the residents.