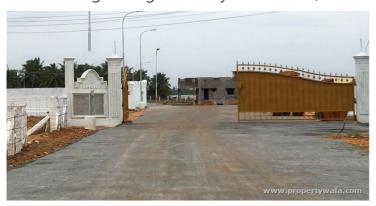

**Thiru Murugan Nagar:** Thiru Murugan Nagar, a name of residential community where lot of plots available with lot of facilities like 40 feet/30 feet wide tar road circulation with proper drainage facilitation. Full gated community at main entrance with security. There are more over 300 plots with separate water connection and separate electricity with parking.

#### Amenities :-

- Swimming pool with children's area
- Garden with landscape
- Layout is surrounded with fencing
- 24 hours security service
- Project surrounded with Compound Wall with Solar Electric Fencing
- Gated Community with Security at the entrance
- Water connection for each plots
- Gardens with landscaping
- Exclusive Children's play area
- 40 Feet / 30 Feet Tar road circulation
- Street lights
- Street lightsStorage water tank
- Frequent bus facility
- Proper drainage facilitation
- Tar Road
- Street Lights
- Overhead Tank
- Park
- Compound Wall