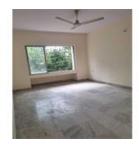

# 2 Bhk Flat For Sale In Phoolbagan Metro

Post Office Road, Phoolbagan, Kolkata - 700054 (West B...

- Area: 950 SqFeet ▼
- Bathrooms: Two
- Total Floors: Four
- Furnished: Unfurnished
- Price: 6,200,000
- Bedrooms: Two
- Floor: Second
- Facing: North East
- Transaction: New Property
- Rate: 6,526 per SqFeet -20%
- Age Of Construction: 1 Years
- Possession: Immediate/Ready to move

## Description

2 Bhk Flat For Sale In Phool Bagan Metro

Spacious 2 BHK flat available for rent in Beliaghata, Phoolbagan Metro. Located on the 2nd floor of a newly constructed building, with a super built-up area of 950 sq. ft. The property is just a 2-minute walk from the main road and metro station, offering convenient access to transport and amenities. Ideal for

#### **Pictures**